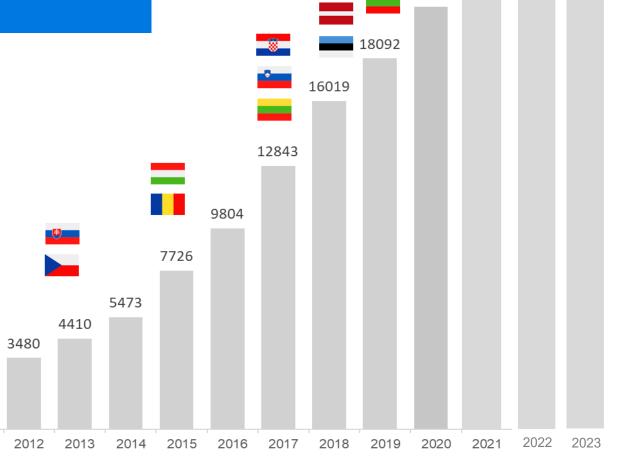

## Pepco headcount

The number of our employees increased over 1000% since 2010.

We have over 30,000 employees across Europe.

pepco®

+30000