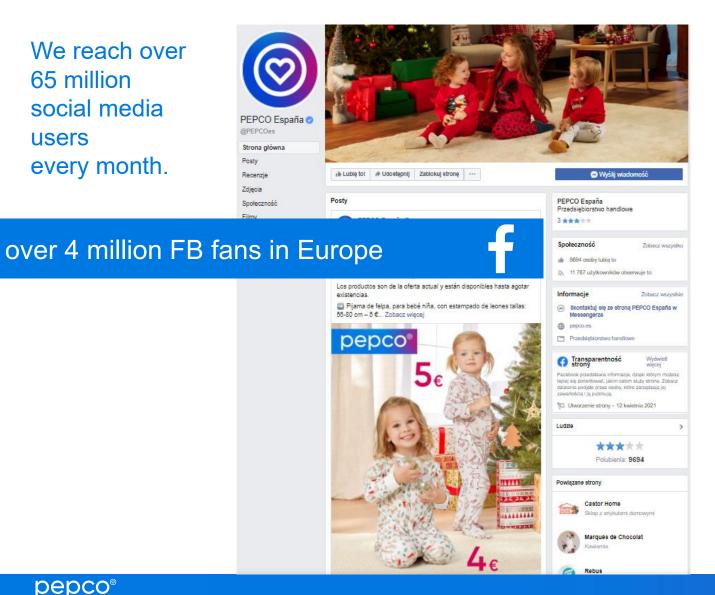

## Statistics in social media

We reach over 65 million social media users every month.

8 956 obserwujących Obserwowani: 4 PEPCO Perfil oficial de #PEPCO 💙 Siente la calidad, enamórate del precio. ¡Síguenos para inspirarte y conocer nuestras novedades!